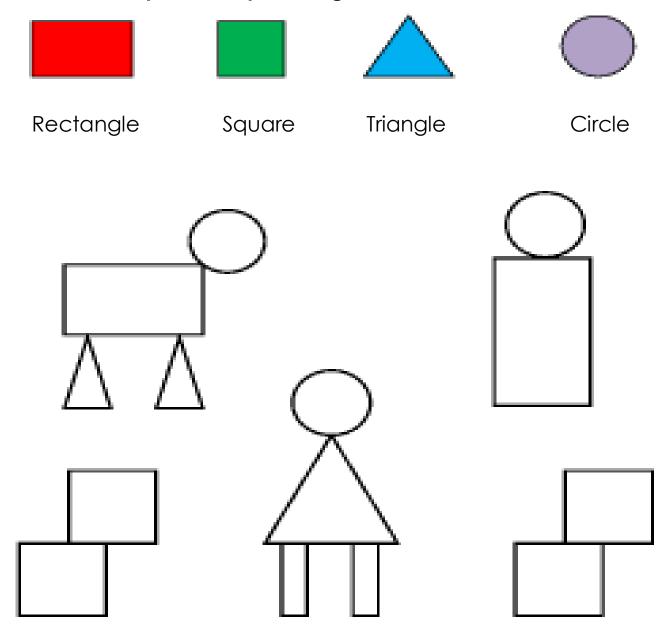

| Closed Shapes |
|                                           |                                                                                                                                                    |               |
|                                           |                                                                                                                                                    |               |
|                                           |                                                                                                                                                    |               |

## 2. Colour the plane shapes using the colour code.